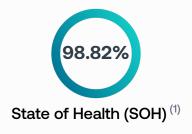

## **Battery status**

Remaining usable capacity / Usable capacity when new <sup>(2)</sup>

36.86 kWh / 37.3 kWh

<sup>(1)</sup> SOH derived from data provided by the Battery Management System (BMS) of the manufacturer. This SOH is not independently tested from the manufacturer.