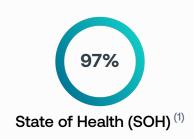

## **Battery status**

Remaining usable capacity / Usable capacity when new (2)

44.91 kWh / 46.3 kWh

<sup>(3)</sup> Calculated under reference conditions. The actual range of an electric vehicle depends on your consumption.

<sup>(1)</sup> SOH derived from data provided by the Battery Management System (BMS) of the manufacturer. This SOH is not independently tested from the manufacturer.