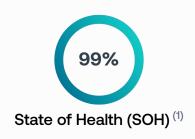

## Battery status

Remaining usable capacity / Usable capacity when new (2)

13.07 kWh / 13.2 kWh

Mixed use

49 - 55 km

39 - 43 km

<sup>(3)</sup> In 100% electric mode. Calculated under reference conditions. The actual range of an electric vehicle depends on your consumption.

<sup>(1)</sup> SOH derived from data provided by the Battery Management System (BMS) of the manufacturer. This SOH is not independently tested from the manufacturer.