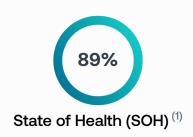

## **Battery status**

Remaining usable capacity / Usable capacity when new (2)

41.21 kWh / 46.3 kWh

Mixed use

287 - 317 km

229 - 253 km

<sup>(1)</sup> SOH derived from data provided by the Battery Management System (BMS) of the manufacturer. This SOH is not independently tested from the manufacturer.

<sup>&</sup>lt;sup>(2)</sup> Useful capacity is the battery's actual available capacity. It may differ from the capacity communicated by the manufacturer.