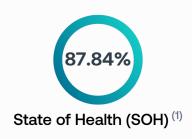

## **Battery status**

Remaining usable capacity / Usable capacity when new (2)

7.82 kWh / 8.9 kWh

Mixed use

47 - 51 km

33 - 37 km

<sup>(3)</sup> In 100% electric mode. Calculated under reference conditions. The actual range of an electric vehicle depends on your consumption.

<sup>(1)</sup> SOH derived from data provided by the Battery Management System (BMS) of the manufacturer. This SOH is not independently tested from the manufacturer.