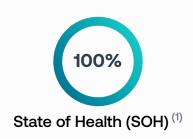

## **Battery status**

Remaining usable capacity / Usable capacity when new (2)

45 kWh / 45 kWh

Mixed use

333 - 368 km

266 - 294 km

<sup>(1)</sup> SOH derived from data provided by the Battery Management System (BMS) of the manufacturer. This SOH is not independently tested from the manufacturer.

<sup>&</sup>lt;sup>(2)</sup> Useful capacity is the battery's actual available capacity. It may differ from the capacity communicated by the manufacturer.