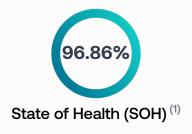

## **Battery health status**

Date of diagnosis : 28/05/2025 at 10:06 Europe/Paris

## **Battery status**

Remaining usable capacity / Usable capacity when new <sup>(2)</sup>

36.13 kWh / 37.3 kWh

<sup>(1)</sup> SOH derived from data provided by the Battery Management System (BMS) of the manufacturer. This SOH is not independently tested from the manufacturer.