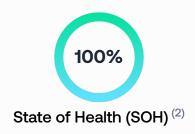

## **Battery status**

Remaining usable capacity / Usable capacity when new (3)

72.6 kWh / 72.6 kWh

<sup>(4)</sup> Ranges calculated using the Moba consumption model, based on WLTP cycles.

<sup>(2)</sup> SOH generated from vehicle own data, as considered for the manufacturer's warranty.

<sup>&</sup>lt;sup>(3)</sup> Useful capacity is the battery's actual available capacity. It may differ from the capacity communicated by the manufacturer.